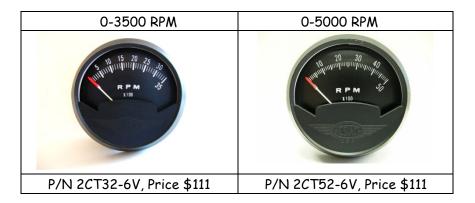

## Technical Notes Model "A" Tachometer Fits 6V Positive Ground Cars By Steve Pargeter

There are 0-3500 RPM and 0-5000 RPM tachometers available for the Model "A" supplied in a 6 Volt configuration. These units work with either positive or negative ground cars. These units are 2" in diameter.

Samples of the face of each tachometer are shown below:

In addition to the tachometer there is a housing and light kit available. The housing is shown below:

If you want a tachometer for your Model "A" here is one available. I have no ties to this company. I just wanted people to know about them.