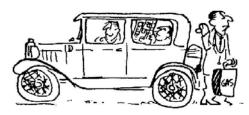

### 1929 Model A Sports Coupe

President's Note January 25, 2016

Hello from Cowbells and Butter Fat, that is the name of my display at the Northwest AG show being held at the Portland Expo this week. The Display is dated in the 1940's era and consists of the tin cow bells, milking machines, buckets, butter fat testers, cream separators, butter churns, milk cans and glass milk bottles from half pint, pint, quart & half gallon. Those half pint bottles bring back memories from grade school. Pulling the paper lid and drinking a half pint with a straw, maybe that's how we acquired the nickname. Those were the days when Model A's were still being driven, so maybe we should use that as a reminder to tune up our cars for driving season which is rapidly coming up.

Wooldridge
Sunshine: Pat Dusenberry
Tour Director: Lynn Mattingley

Front Page Photo
Austin Alling drove Ardis Collins 1929 Sports
Coupe to Jim's Standard Oil Service Station
for a quick gas fill-up.