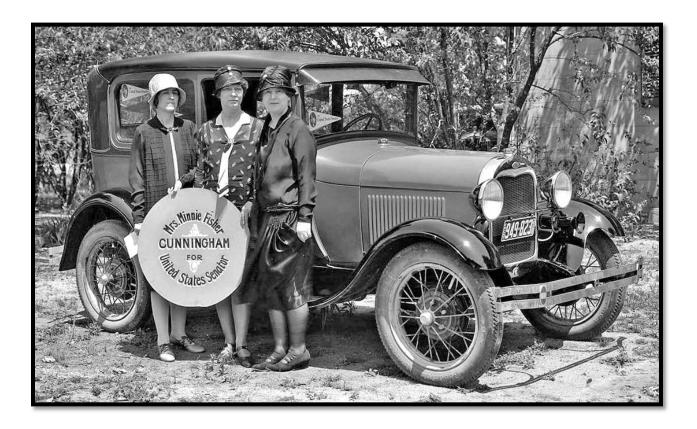

### The Hat Women and Other Compelling Images Taken in Texas

Today we have a series of images that originate from the Lone Star State and include people and automobiles. We have not had an appearance of what we refer to as the "Hat Women" for a while, but the lead photo certainly fits the bill for their return. Minnie Fisher Cunningham, who was a suffragette, hit the campaign trail in 1928 in a run for the US Senate in Texas. She is seen between two supporters in the lead photo in front of a Model "A" Tudor sedan. Her campaign ended when she finished 5th out of six in the primary

Source: The Old Motor.com