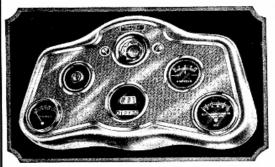

# NEW—"Aristocrat"

Write for sample of etched panel metal sent FREE together with circular, prices and new dealer proposition on following models:

Each Instrument Board is packed in 3-color Dis-play Box.

### INSTRUMENT BOARD for Model A FORDS

TRANSPORTATION by Land, Sea or Air demands this positive knowledge of cooling and oiling conditions. In addition the "ARISTOCRAT" adds beauty, lends charm and insures safety.

Every dealer who has examined the New "Aristocrat" with its etched metal panel is enthusiastic over its appearance and sales possibilities. Every Ford owner wants one.

It masks regular instrument board. Fits new models with dash light above panel. Installed by 4 screws now in Ford panel.

All these features - Extra beauty, extra quality, extra convenience — plus standard, dependable heat indicator, oil gauge, or auto No. 5—Panel only without extra instruments.

No. 20—Panel, Auto Clock and Oil Gauge.