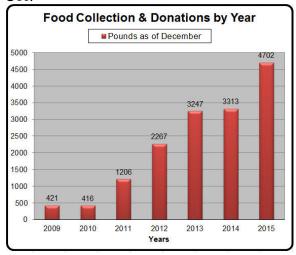

**COMMUNITY SERVICE:** Joyce Swartz announced our food take-in for Dec. totaled 85#'s giving us a grand total for the year of <u>4702#'s</u>!!! She also thanked everyone for sorting food at the Food Bank in Dec. There is more sorting needed on Wed. Jan. 20<sup>th</sup>.

### Community Service

Joyce Swartz announced our food take-in for Dec. totaled 85#'s giving us a grand total for the year of 4702#'s!!! She also thanked everyone for sorting food at the Food Bank in Dec.