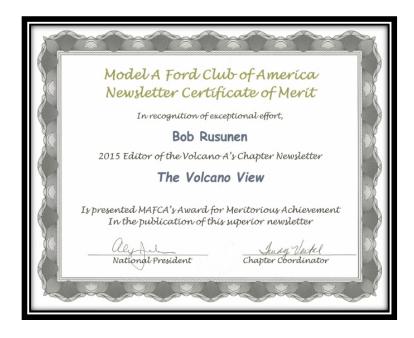

Volume 5 Issue 2

February

2016

2015 MAFCA Newsletter Certificate of Merit
2015 MAFCA Website of the Year
2013 MAFCA Newsletter of the Year 2013 MAFCA Website of the Year

TREASURER: Linda Willey gave the financial report.

**EDITOR/WEBMASTER:** Bob Rusunen shared the plaque for Website of the Year with the club! He also asked for everyone to consider sending in pictures to the <u>Restorer</u> for their "Out & About" section.

## 2015 MAFCA Awards