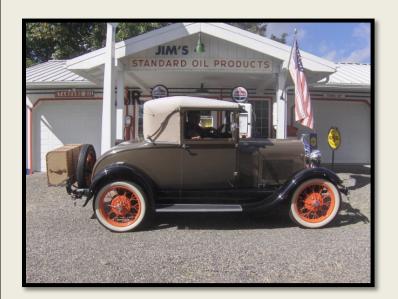

### Photo of Month

### 1929 Model A Sports Coupe

President's Note January 25, 2016

Hello from Cowbells and Butter Fat, that is the name of my display at the Northwest AG show being held at the Portland Expo this week. The Display is dated in the 1940's era and consists of the tin cow bells, milking machines, buckets, butter fat testers, cream separators, butter churns, milk cans and glass milk bottles from half pint, pint, quart & half gallon. Those half pint bottles bring back memories from grade school. Pulling the paper lid and drinking a half pint with a straw, maybe that's how we acquired the nickname. Those were the days when Model A's were still being driven, so maybe we should use that as a reminder to tune up our cars for driving season which is rapidly coming up.

Wooldridge
Sunshine: Pat Dusenberry
Tour Director: Lynn Mattingley

Front Page Photo
Austin Alling drove Ardis Collins 1929 Sports
Coupe to Jim's Standard Oil Service Station
for a quick gas fill-up.